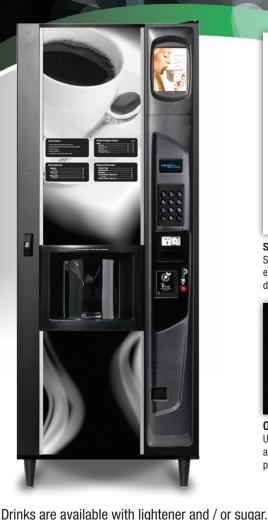

**DRINK SELECTIONS** 

Regular Coffee

Espresso

Cappuccino

Café Latte

Café Mocha

**Decaffeinated Coffee** 

State-Of-The-Art Brewing System Simple brewing system and filtering ensure a high quality, consistent drink (No Filter Paper Required)

# Comprehensive Drink Range

Offers a wide variety of drinks including two specialty coffees with lightener and sugar options.