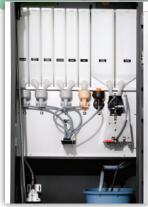

Large Keypad with Braille Identified Keys

Friendly to the touch and easy to use by sight impaired customers.

Eight canisters allow for a large range of possible drink selections.

**Hot Chocolate** 

**Hot Water** 

Specialty Cappuccino 1 - single mix

Specialty Cappuccino 2 - single mix

In order to bring you the best products possible, we continue to improve product design and performance and as such specifications are subject to change without notice. The manufacturer makes no warranties or representations of compliance with any local, state, national or international requirements for the operation of the equipment in any application for which it is capable of being used beyond approvals listed on the product. Any purchaser is required to make an independent analysis of the fitness and legality of the product's usage before it is deployed and must continue to monitor the potential changing nature of compliance requirements. The manufacturer expressly disclaims responsibility for compliance with any laws and affirmatively requires any buyer to make an independent analysis of the fitness and legal basis of any use or application of the subject unit.