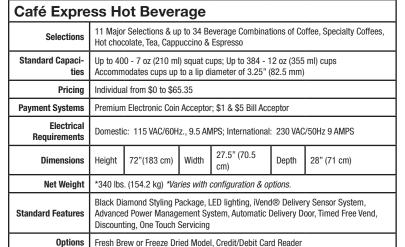

**DRINK SELECTIONS** 

Regular Coffee

Espresso

Cappuccino

Café Latte

Café Mocha

**Decaffeinated Coffee** 

State-Of-The-Art Brewing System Simple brewing system and filtering ensure a high quality, consistent drink (No Filter Paper Required)

# Café Express Black Diamond Series

Advanced Power Management System

Saves energy by powering down during low use periods.

Credit/Debit & mobile reader options.

# Comprehensive Drink Range

Offers a wide variety of drinks including two specialty coffees with lightener and sugar options.

## iVend® Guaranteed Delivery System

Infrared sensor system ensures your customer receives their cup or their money back.

Premium Currency Acceptors Includes standard electronic coin acceptor and \$1 & \$5 bill acceptor.

Large Keypad with Braille Identified Keys

Friendly to the touch and easy to use by sight impaired customers.

Eight canisters allow for a large range of possible drink selections.

**Hot Chocolate** 

**Hot Water** 