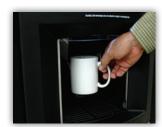

Own Cup Feature
Use your own cup. Vendor
automatically senses when you've
placed your cup in the vend area.