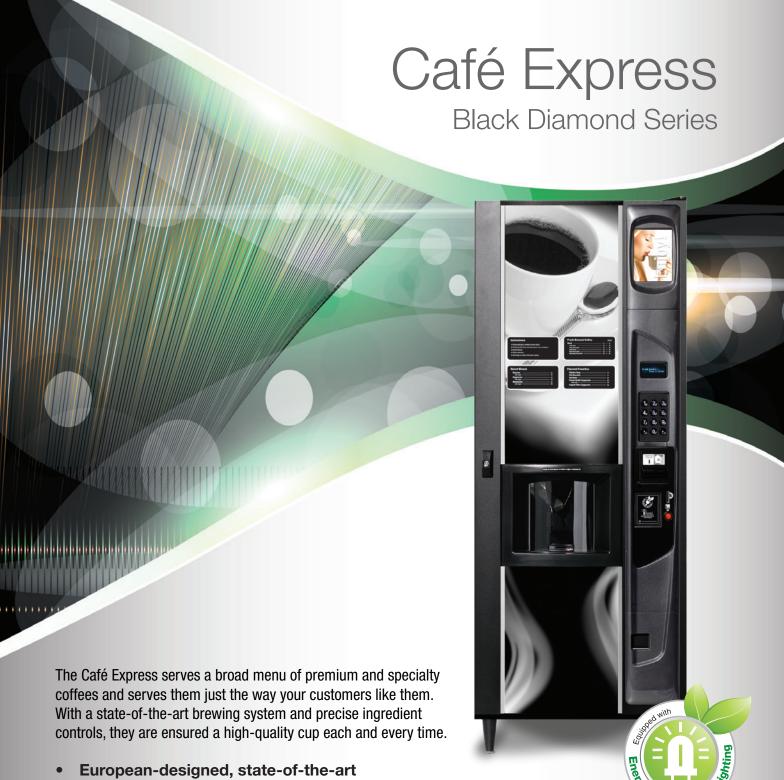

- brewing and filter system Comprehensive drink range
- Fresh ground or freeze dried models
- **Americans with Disabilities Act (ADA) Compliant**
- **LED** lighting
- **Energy saving advanced power** management system
- **Automatic opening delivery door and** illuminated vend area
- Own cup feature
- iVend® guaranteed delivery
- **Small footprint**

**DRINK SELECTIONS** 

Regular Coffee

Espresso

Cappuccino

Café Latte

Café Mocha

**Decaffeinated Coffee** 

State-Of-The-Art Brewing System Simple brewing system and filtering ensure a high quality, consistent drink (No Filter Paper Required)

# Café Express Black Diamond Series

Advanced Power Management System

Saves energy by powering down during low use periods.

Credit/Debit & mobile reader options.